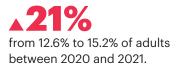

**123%** from 33.8% to 41.5% of adults between 2018 and 2021.

| Measures                                             |                                                                                                                                                                                                                                                                                                                                                                                                             | Rating                                                 | State<br>Rank                        | State<br>Value                                        | U<br>Va                          |
|------------------------------------------------------|-------------------------------------------------------------------------------------------------------------------------------------------------------------------------------------------------------------------------------------------------------------------------------------------------------------------------------------------------------------------------------------------------------------|--------------------------------------------------------|--------------------------------------|-------------------------------------------------------|----------------------------------|
| SOCIAL & ECO                                         | NOMIC FACTORS*                                                                                                                                                                                                                                                                                                                                                                                              | ++                                                     | 38                                   | -0.286                                                |                                  |
| Community and                                        | Occupational Fatalities (deaths per 100,000 workers)                                                                                                                                                                                                                                                                                                                                                        | +                                                      | 49                                   | 8.6                                                   | 3                                |
| Family Safety                                        | Public Health Funding (dollars per person)                                                                                                                                                                                                                                                                                                                                                                  | +++++                                                  | 1                                    | \$449                                                 | \$1                              |
|                                                      | Violent Crime (offenses per 100,000 population)                                                                                                                                                                                                                                                                                                                                                             | +                                                      | 50                                   | 838                                                   | 3                                |
| Economic                                             | Economic Hardship Index (index from 1-100)                                                                                                                                                                                                                                                                                                                                                                  | ++++                                                   | 19                                   | 48                                                    | -                                |
| Resources                                            | Food Insecurity (% of households)                                                                                                                                                                                                                                                                                                                                                                           | ++++                                                   | 16                                   | 9.5%                                                  | 10                               |
|                                                      | Income Inequality (80/20 ratio)                                                                                                                                                                                                                                                                                                                                                                             | ++++                                                   | 15                                   | 4.48                                                  | 4.                               |
| Education                                            | Fourth Grade Reading Proficiency (% of public school students)                                                                                                                                                                                                                                                                                                                                              | +                                                      | 47                                   | 24.4%                                                 | 32                               |
|                                                      | High School Graduation (% of students)                                                                                                                                                                                                                                                                                                                                                                      | +                                                      | 46                                   | 80.4%                                                 | 85                               |
|                                                      | High School Graduation Racial Disparity (percentage point difference)**                                                                                                                                                                                                                                                                                                                                     | ++                                                     | 35                                   | 17.7                                                  | 15                               |
| Social Support                                       | Adverse Childhood Experiences (% ages 0-17)                                                                                                                                                                                                                                                                                                                                                                 | ++                                                     | 33                                   | 16.9%                                                 | 14                               |
| and                                                  | High-speed Internet (% of households)                                                                                                                                                                                                                                                                                                                                                                       | ++++                                                   | 16                                   | 93.1%                                                 | 92                               |
| Engagement                                           | Residential Segregation — Black/White (index from 0-100)                                                                                                                                                                                                                                                                                                                                                    | +++++                                                  | 9                                    | 57                                                    | 02                               |
| Lingugomone                                          | Volunteerism (% ages 16+)                                                                                                                                                                                                                                                                                                                                                                                   | ++++                                                   | 12                                   | 38.2%                                                 | 33                               |
|                                                      | Voter Participation (% of U.S. citizens ages 18+)                                                                                                                                                                                                                                                                                                                                                           | ++                                                     | 33                                   | 58.3%                                                 | 60                               |
|                                                      |                                                                                                                                                                                                                                                                                                                                                                                                             | 11                                                     | 55                                   | 30.376                                                |                                  |
| PHYSICAL ENV                                         | RONMENT*                                                                                                                                                                                                                                                                                                                                                                                                    | ++                                                     | 39                                   | -0.201                                                | 1                                |
| Air and Water                                        | Air Pollution (micrograms of fine particles per cubic meter)                                                                                                                                                                                                                                                                                                                                                | ++++                                                   | 15                                   | 7.0                                                   | 7                                |
| Quality                                              | Drinking Water Violations (% of community water systems)                                                                                                                                                                                                                                                                                                                                                    | +                                                      | 47                                   | 4.8%                                                  | 0.                               |
|                                                      | Risk-screening Environmental Indicator Score (unitless score)                                                                                                                                                                                                                                                                                                                                               | +++++                                                  | 2                                    | 12,462                                                |                                  |
|                                                      | Water Fluoridation (% of population served)                                                                                                                                                                                                                                                                                                                                                                 | +                                                      | 43                                   | 49.6%                                                 | 73                               |
| Housing and                                          | Drive Alone to Work (% of workers ages 16+)                                                                                                                                                                                                                                                                                                                                                                 | ++++                                                   | 13                                   | 66.2%                                                 | 67                               |
| Transit                                              | Housing With Lead Risk (% of housing stock)                                                                                                                                                                                                                                                                                                                                                                 | +++++                                                  | 3                                    | 7.1%                                                  | 16                               |
|                                                      | Severe Housing Problems (% of occupied housing units)                                                                                                                                                                                                                                                                                                                                                       | +                                                      | 47                                   | 20.4%                                                 | 17.                              |
|                                                      |                                                                                                                                                                                                                                                                                                                                                                                                             |                                                        | 00                                   | 0.400                                                 |                                  |
| CLINICAL CARE                                        |                                                                                                                                                                                                                                                                                                                                                                                                             | ++                                                     | 38                                   | <b>-0.438</b>                                         | 0                                |
| Access to Care                                       | Avoided Care Due to Cost (% ages 18+)<br>Providers (per 100,000 population)                                                                                                                                                                                                                                                                                                                                 | ++                                                     | 38                                   | 10.8%                                                 | 8.                               |
|                                                      | Dental Care                                                                                                                                                                                                                                                                                                                                                                                                 | +++++                                                  | 1                                    | 89.9                                                  | 6                                |
|                                                      | Mental Health                                                                                                                                                                                                                                                                                                                                                                                               | +++++                                                  | 2                                    | 687.9                                                 | 30                               |
|                                                      | Primary Care                                                                                                                                                                                                                                                                                                                                                                                                |                                                        |                                      |                                                       | 26                               |
|                                                      |                                                                                                                                                                                                                                                                                                                                                                                                             | +++++                                                  | 4                                    | 342.0                                                 |                                  |
| D                                                    | Uninsured (% of population)                                                                                                                                                                                                                                                                                                                                                                                 | +                                                      | 43                                   | 11.4%                                                 | 8.                               |
| Preventive                                           | Colorectal Cancer Screening (% ages 50-75)                                                                                                                                                                                                                                                                                                                                                                  | ++                                                     | 39                                   | 70.3%                                                 | 74                               |
| Clinical                                             | Dental Visit (% ages 18+)                                                                                                                                                                                                                                                                                                                                                                                   | ++                                                     | 37                                   | 62.5%                                                 | 66                               |
| Services                                             | Immunizations                                                                                                                                                                                                                                                                                                                                                                                               |                                                        |                                      |                                                       |                                  |
|                                                      | Childhood Immunizations (% by age 24 months)                                                                                                                                                                                                                                                                                                                                                                | +                                                      | 50                                   | 61.2%                                                 | 70                               |
|                                                      | Flu Vaccination (% ages 18+)                                                                                                                                                                                                                                                                                                                                                                                | ++                                                     | 38                                   | 41.5%                                                 | 46                               |
|                                                      | HPV Vaccination (% ages 13-17)                                                                                                                                                                                                                                                                                                                                                                              | +                                                      | 43                                   | 56.2%                                                 | 61                               |
| Quality of Care                                      | Dedicated Health Care Provider (% ages 18+)                                                                                                                                                                                                                                                                                                                                                                 | +                                                      | 45                                   | 76.2%                                                 | 84                               |
|                                                      | Preventable Hospitalizations (discharges per 100,000 Medicare beneficiaries)                                                                                                                                                                                                                                                                                                                                | +++++                                                  | 5                                    | 1,624                                                 | 2,7                              |
| BEHAVIORS*                                           |                                                                                                                                                                                                                                                                                                                                                                                                             | +++                                                    | 22                                   | 0.139                                                 |                                  |
| Nutrition and                                        | Exercise (% ages 18+)                                                                                                                                                                                                                                                                                                                                                                                       | +++++                                                  | 9                                    | 25.6%                                                 | 23                               |
| Physical                                             | Fruit and Vegetable Consumption (% ages 18+)                                                                                                                                                                                                                                                                                                                                                                | ++++                                                   | 11                                   | 8.9%                                                  | 7.                               |
| Activity                                             | Physical Inactivity (% ages 18+)                                                                                                                                                                                                                                                                                                                                                                            | +++++                                                  | 10                                   | 20.3%                                                 | 23                               |
| ,<br>Sexual Health                                   | Chlamydia (new cases per 100,000 population)                                                                                                                                                                                                                                                                                                                                                                | +                                                      | 48                                   | 695.8                                                 | 48                               |
|                                                      | High-risk HIV Behaviors (% ages 18+)                                                                                                                                                                                                                                                                                                                                                                        | +++++                                                  | 2                                    | 4.3%                                                  | 5.                               |
|                                                      | Teen Births (births per 1,000 females ages 15-19)                                                                                                                                                                                                                                                                                                                                                           | ++                                                     | 33                                   | 17.7                                                  | 15                               |
| Sleep Health                                         | Insufficient Sleep (% ages 18+)                                                                                                                                                                                                                                                                                                                                                                             | +++                                                    | 22                                   | 31.8%                                                 | 32                               |
| Smoking and                                          | E-cigarette Use (% ages 18+)‡                                                                                                                                                                                                                                                                                                                                                                               | ++++                                                   | 16                                   | 6.2%                                                  | 6.                               |
| Tobacco Use                                          | Smoking (% ages 18+)                                                                                                                                                                                                                                                                                                                                                                                        | ++                                                     | 39                                   | 17.1%                                                 | 14                               |
|                                                      |                                                                                                                                                                                                                                                                                                                                                                                                             |                                                        |                                      |                                                       |                                  |
| HEALTH OUTCO                                         |                                                                                                                                                                                                                                                                                                                                                                                                             | ++                                                     | 36                                   | -0.245                                                |                                  |
|                                                      | Drug Deaths (deaths per 100,000 population)*                                                                                                                                                                                                                                                                                                                                                                | ++++                                                   | 19                                   | 21.5                                                  | 2                                |
|                                                      |                                                                                                                                                                                                                                                                                                                                                                                                             | ++                                                     | 40                                   | 19.4%                                                 | 17.                              |
|                                                      | Excessive Drinking (% ages 18+)                                                                                                                                                                                                                                                                                                                                                                             |                                                        |                                      |                                                       | 14                               |
|                                                      | Excessive Drinking (% ages 18+)<br>Frequent Mental Distress (% ages 18+)                                                                                                                                                                                                                                                                                                                                    | ++++                                                   | 16                                   | 14.0%                                                 |                                  |
| Health                                               | Excessive Drinking (% ages 18+)<br>Frequent Mental Distress (% ages 18+)<br>Non-medical Drug Use (% ages 18+)                                                                                                                                                                                                                                                                                               |                                                        | 38                                   | 17.1%                                                 | 15                               |
| Health                                               | Excessive Drinking (% ages 18+)<br>Frequent Mental Distress (% ages 18+)<br>Non-medical Drug Use (% ages 18+)<br>Premature Death (years lost before age 75 per 100,000 population)                                                                                                                                                                                                                          | ++++                                                   |                                      |                                                       | 15<br>8,6                        |
| Health<br>Mortality                                  | Excessive Drinking (% ages 18+)<br>Frequent Mental Distress (% ages 18+)<br>Non-medical Drug Use (% ages 18+)<br>Premature Death (years lost before age 75 per 100,000 population)<br>Premature Death Racial Disparity (ratio)**                                                                                                                                                                            | ++++<br>++                                             | 38                                   | 17.1%                                                 |                                  |
| Health<br>Mortality                                  | Excessive Drinking (% ages 18+)<br>Frequent Mental Distress (% ages 18+)<br>Non-medical Drug Use (% ages 18+)<br>Premature Death (years lost before age 75 per 100,000 population)<br>Premature Death Racial Disparity (ratio)**<br>Frequent Physical Distress (% ages 18+)                                                                                                                                 | ++++<br>++<br>++                                       | 38<br>35                             | 17.1%<br>9,409                                        | 15.<br>8,6                       |
| Health<br>Mortality                                  | Excessive Drinking (% ages 18+)<br>Frequent Mental Distress (% ages 18+)<br>Non-medical Drug Use (% ages 18+)<br>Premature Death (years lost before age 75 per 100,000 population)<br>Premature Death Racial Disparity (ratio)**                                                                                                                                                                            | ++++<br>++<br>++<br>+                                  | 38<br>35<br>43                       | 17.1%<br>9,409<br>2.6                                 | 15<br>8,6<br>1                   |
| Behavioral<br>Health<br>Mortality<br>Physical Health | Excessive Drinking (% ages 18+)<br>Frequent Mental Distress (% ages 18+)<br>Non-medical Drug Use (% ages 18+)<br>Premature Death (years lost before age 75 per 100,000 population)<br>Premature Death Racial Disparity (ratio)**<br>Frequent Physical Distress (% ages 18+)                                                                                                                                 | ++++<br>++<br>++<br>+<br>++<br>++                      | 38<br>35<br>43<br>27                 | 17.1%<br>9,409<br>2.6<br>11.2%                        | 15<br>8,6<br>10<br>8.            |
| Health<br>Mortality                                  | Excessive Drinking (% ages 18+)<br>Frequent Mental Distress (% ages 18+)<br>Non-medical Drug Use (% ages 18+)<br>Premature Death (years lost before age 75 per 100,000 population)<br>Premature Death Racial Disparity (ratio)**<br>Frequent Physical Distress (% ages 18+)<br>Low Birthweight (% of live births)                                                                                           | ++++<br>++<br>++<br>++<br>+<br>++<br>+++               | 38<br>35<br>43<br>27<br>2            | 17.1%<br>9,409<br>2.6<br>11.2%<br>6.6%                | 15<br>8,6<br>1                   |
| Health<br>Mortality                                  | Excessive Drinking (% ages 18+)<br>Frequent Mental Distress (% ages 18+)<br>Non-medical Drug Use (% ages 18+)<br>Premature Death (years lost before age 75 per 100,000 population)<br>Premature Death Racial Disparity (ratio)**<br>Frequent Physical Distress (% ages 18+)<br>Low Birthweight (% of live births)<br>Low Birthweight Racial Disparity (ratio)**<br>Multiple Chronic Conditions (% ages 18+) | ++++<br>++<br>++<br>++<br>++<br>+++<br>++++<br>+       | 38<br>35<br>43<br>27<br>2<br>49      | 17.1%<br>9,409<br>2.6<br>11.2%<br>6.6%<br>2.4<br>7.8% | 15<br>8,6<br>10<br>8.<br>2       |
| Health<br>Mortality                                  | Excessive Drinking (% ages 18+)<br>Frequent Mental Distress (% ages 18+)<br>Non-medical Drug Use (% ages 18+)<br>Premature Death (years lost before age 75 per 100,000 population)<br>Premature Death Racial Disparity (ratio)**<br>Frequent Physical Distress (% ages 18+)<br>Low Birthweight (% of live births)<br>Low Birthweight Racial Disparity (ratio)**                                             | ++++<br>++<br>+<br>+<br>++<br>++<br>+++<br>+<br>++++++ | 38<br>35<br>43<br>27<br>2<br>49<br>5 | 17.1%<br>9,409<br>2.6<br>11.2%<br>6.6%<br>2.4         | 15<br>8,6<br>10<br>8.<br>2<br>9. |