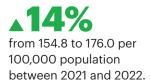

### Summary

DRUG DEATHS

30% from 21.5 to 27.9 deaths per 100,000 population between 2019 and 2020.

NON-MEDICAL DRUG USE

between 2021 and 2022.