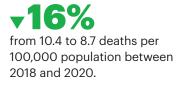

#### PREMATURE DEATH

8% from 7,337 to 8,659 years lost before age 75 per 100,000 population between 2019 and 2020.