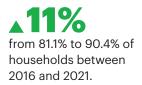

#### FOOD INSECURITY

**-11%** from 11.7% to 10.4% of households between 2016-2018 and 2019-2021.

**HIGH-SPEED INTERNET** 

8% from 85.2% to 92.4% of households between 2016 and 2021.

UNINSURED

**-7%** from 9.2% to 8.6% of