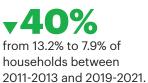

#### FOOD INSECURITY

**-11%** from 11.7% to 10.4% of households between 2016-2018 and 2019-2021.

**HIGH-SPEED INTERNET** 

8% from 85.2% to 92.4% of households between 2016 and 2021.

UNINSURED

**-7%** from 9.2% to 8.6% of