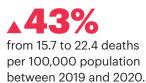

### **Highlights:**

**E-CIGARETTE USE** 

**86%** from 4.9% to 9.1% of adults between 2017 and 2021.

DRUG DEATHS

from 15.9 to 21.3 deaths per 100,000 population between 2019 and 2020.

**HIGH-SPEED INTERNET** 