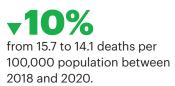

### **Highlights:**

**E-CIGARETTE USE** 

**86%** from 4.9% to 9.1% of adults between 2017 and 2021.

DRUG DEATHS

from 15.9 to 21.3 deaths per 100,000 population between 2019 and 2020.

**HIGH-SPEED INTERNET** 