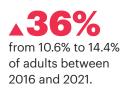

### **Highlights:**

UNINSURED

**↓43%** from 20.1% to 11.4% of the population between 2011 and 2021.

FREQUENT MENTAL DISTRESS

**37%** from 10.2% to 14.0% of adults between 2016 and 2021.

FLU VACCINATION COVERAGE