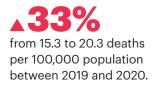

### Summary

DRUG DEATHS

30% from 21.5 to 27.9 deaths per 100,000 population between 2019 and 2020.

NON-MEDICAL DRUG USE

between 2021 and 2022.