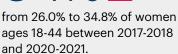

#### **Frequent Mental Distress**

from 18.1% to 21.0% of women ages 18-44 between 2018-2019 and 2020-2021.