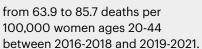

#### Mortality

from 97.2 to 136.4 deaths per 100,000 women ages 20-44 between 2019 and 2021.